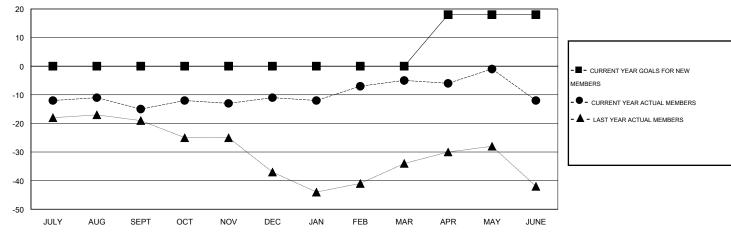

## GOALS AND ACTUAL MEMBERS CUMULATIVE

| DROPPED CLUBS: 0  DROPPED MEMBERS |         | 31 CLUBS OF 39 ADDED 1 OR MORE<br>NEW MEMBERS |                       | 14 (80.90%)<br>(19.10%) |
|-----------------------------------|---------|-----------------------------------------------|-----------------------|-------------------------|
| DECEASED                          | 17<br>0 | CLICK HERE FOR HEALTH                         | FAMILY UNIT MEMBERS   | 195                     |
| OTHER                             | 91      | ASSESSMENT DATA                               | HEAD OF HOUSEHOLD     | 96                      |
| TOTAL                             | 108     |                                               | NON-HEAD OF HOUSEHOLD | 99                      |